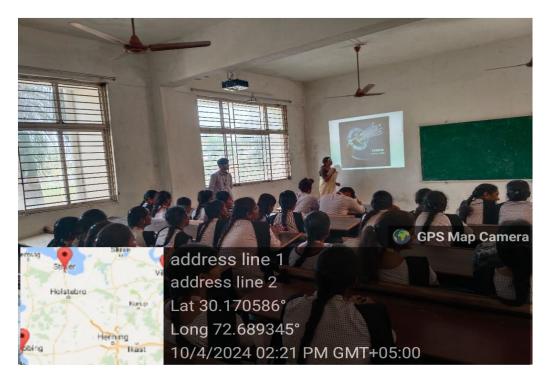

(Approved by AICTE, New Delhi and Affiliated to JNTUK, Kakinada) YANAM ROAD, PATAVALA KAKINADA, 533461, E.G.Dist,





### Faculty explaining about recent advances in food security



### Faculty demonstrating on VLSI design using LCD projector

PYDAH COLLEGE OF ENGINEERING (Approved by AICTE, New Delhi and Affiliated to JNTUK, Kakinada)

YANAM ROAD, PATAVALA KAKINADA, 533461, E.G.Dist,





### Faculty explaining about electromagnetic waves using projector



#### Faculty explaining about artificial intelligence

(Approved by AICTE, New Delhi and Affiliated to JNTUK, Kakinada) YANAM ROAD, PATAVALA KAKINADA, 533461, E.G.Dist,





### Faculty explaining about optical fiber



Faculty explaining python in digital class room

(Approved by AICTE, New Delhi and Affiliated to JNTUK, Kakinada) YANAM ROAD, PATAVALA KAKINADA, 533461, E.G.Dist,





Faculty teaching using a LCD projector



#### **Classroom with LCD projector**

(Approved by AICTE, New Delhi and Affiliated to JNTUK, Kakinada) YANAM ROAD, PATAVALA KAKINADA, 533461, E.G.Dist,





### **Classroom with LCD projector**



### **Classroom with LCD projector**

(Approved by AICTE, New Delhi and Affiliated to JNTUK, Kakinada) YANAM ROAD, PATAVALA KAKINADA, 533461, E.G.Dist,





### **Classroom with LCD projector**



**Digital class room** 

(Approved by AICTE, New Delhi and Affiliated to JNTUK, Kakinada) YANAM ROAD, PATAVALA KAKINADA, 533461, E.G.Dist,





**S