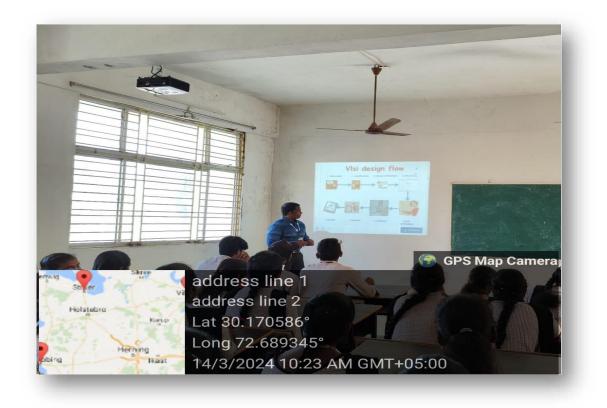

### Faculty demonstrating on VLSI design using LCD projector

PYDAH COLLEGE OF ENGINEERING (Approved by AICTE, New Delhi and Affiliated to JNTUK, Kakinada)

YANAM ROAD, PATAVALA KAKINADA, 533461, E.G.Dist,