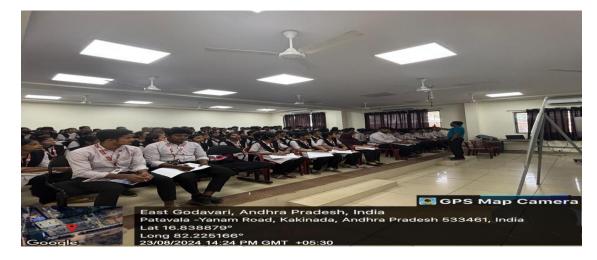

### Faculty explaining about recent advances in food security

### Faculty demonstrating on VLSI design using LCD projector

PYDAH COLLEGE OF ENGINEERING (Approved by AICTE, New Delhi and Affiliated to JNTUK, Kakinada)

YANAM ROAD, PATAVALA KAKINADA, 533461, E.G.Dist,

### Faculty explaining about electromagnetic waves using projector

#### Faculty explaining about artificial intelligence

(Approved by AICTE, New Delhi and Affiliated to JNTUK, Kakinada) YANAM ROAD, PATAVALA KAKINADA, 533461, E.G.Dist,

### Faculty explaining about optical fiber

Faculty explaining python in digital class room

(Approved by AICTE, New Delhi and Affiliated to JNTUK, Kakinada) YANAM ROAD, PATAVALA KAKINADA, 533461, E.G.Dist,

Faculty teaching using a LCD projector